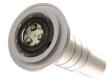

## Compatible with all Pentair color-changing LED pool lights:

IntelliBrite® Architectural Series Pool & Spa Lights

IntelliBrite® 5G Color LED Pool Lights

MicroBrite® Color LED Lights

ColorVision® Bubbler with GloBrite LED Lights or MicroBrite LED Lights (sold separately)

GloBrite® Color Changing LED Lights

MagicStream® Laminars